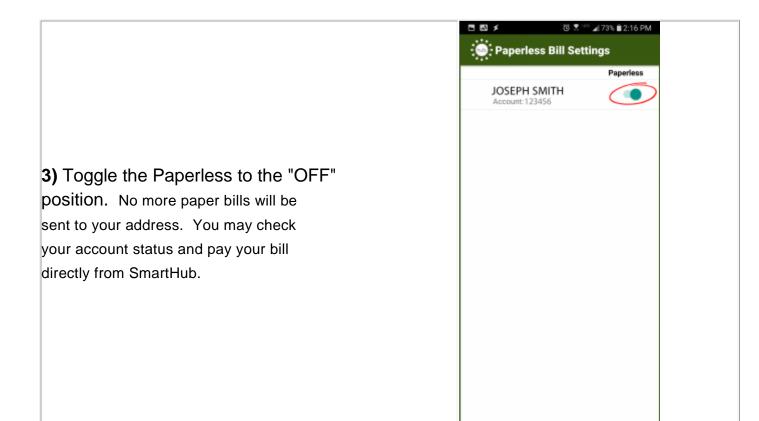

"Settings." | Report an Outage Settings My Usage                                  |
|                                              | Notifications                                                       |
|                                              | Current Service Provider<br>San Miguel Power Association            |
| <b>2)</b> Touch "Paperless bill Settings."   | E-Mail Address Password Paperless Bill Settings                     |
|                                              |                                                                     |
|                                              | Manage Registered Accounts Notifications Manage Contact Information |
|                                              | Notifications                                                       |